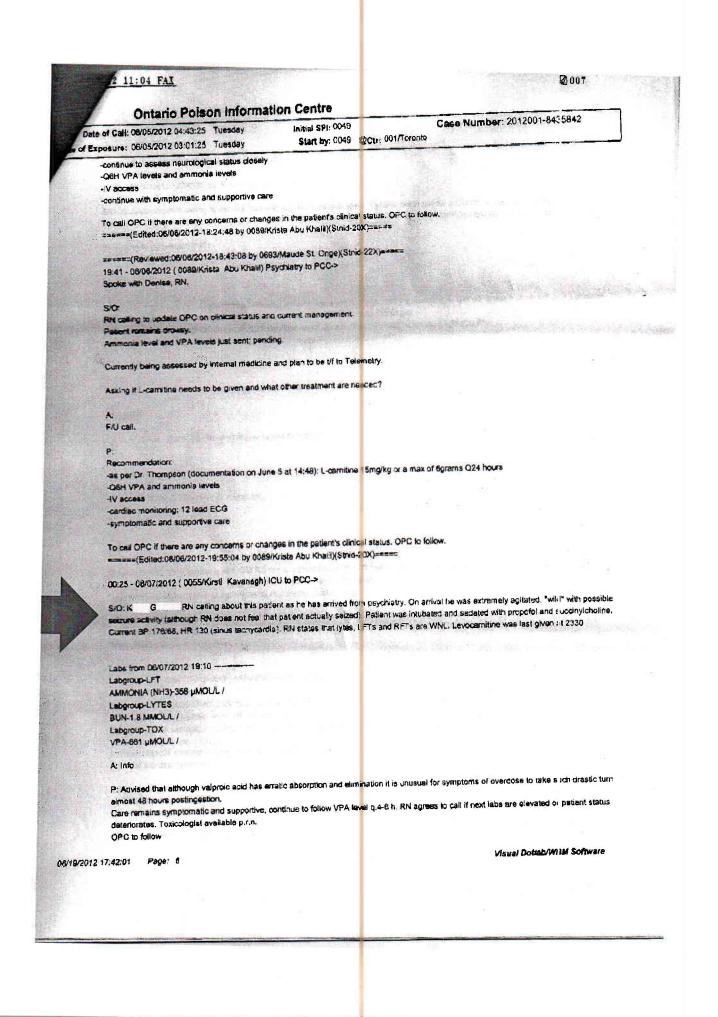

I will now show you what was relayed to Poison Control by the nurse. I believe my son did in fact have a seizure consistent with him being given Haldol. This should have been investigated by the college. They should have contacted Poison Control for their opinion.